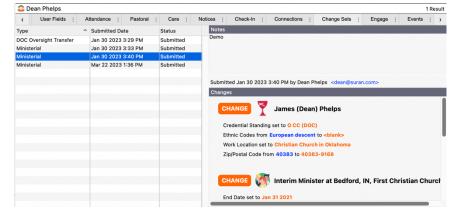

## **DOC Minister Tab**

The DOC Minister tab contains a substantial part of the information in regional database that is shared with and communicated to the General database. The lower section of the DOC Minister tab contains two panels. The left-hand panel has the heading **DOC Minister** and contains information in the Regional database. Regional data is available for update. The right-hand panel has the heading **OCV Minister** and displays information drawn in real time from the general database.

the minister's current ministry setting. Information from the OCV Minister section can be copied and pasted.

Having this information side by side is an easy way to determine whether the regional and general records are in sync and whether the region needs to submit any changes.