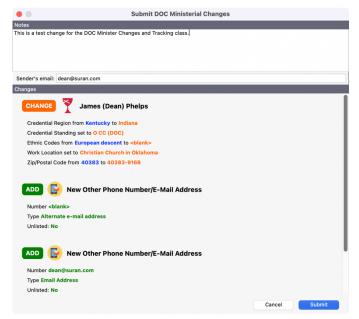

## **DOC Minister Tab**

The DOC Minister tab contains a substantial part of the information in regional database that is shared with and communicated to the General database. The lower section of the DOC Minister tab contains two panels. The left-hand panel has the heading **DOC Minister** and contains information in the Regional database. Regional data is available for update. The right-hand panel has the heading **OCV Minister** and displays information drawn in real time from the general database.

the minister's current ministry setting. Information from the OCV Minister section can be copied and pasted.

Having this information side by side is an easy way to determine whether the regional and general records are in sync and whether the region needs to submit any changes.

#### **DOC Minister Data**

The following fields are used in communication with the General database.

**Minister PIN** – The Minister PIN provides the link between an Individual Record in a regional database and a Minister Record in the general database. When a PIN in a Regional database matches a PIN in the General database, those two records are associated.