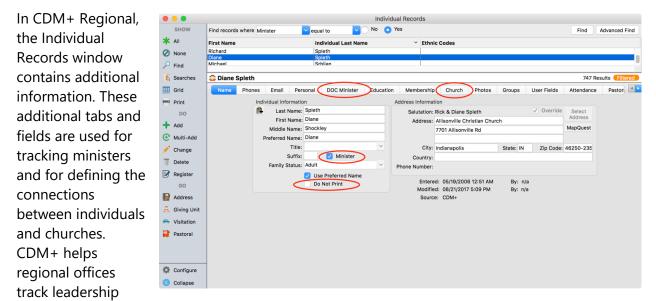

#### **Individual Records for Ministers**

positions in churches, ministerial or otherwise.

## **Minister Checkbox**

The *Minister* checkbox on the Name tab indicates that the region regards this person as a minister. Checking this box makes the information on the DOC Minister tab available.

**Note:** The *Minister* checkbox <u>does not</u> indicate standing! The *Has Standing* checkbox on the DOC Minister tab indicates whether a minister has standing held by the region.

## **Do Not Print**

The Do Not Print checkbox on the Name tab of the Individual Record is not unique to CDM+ Regional. It provides a way to mark individual record as inactive. When *Do Not Print* is checked for an individual, that person will not appear in directories and other reports using standard searches. The *Do Not Print* box is usually checked when a person dies, for example. This allows that person's records and history to continue in the database without including them in reports and directories. Some regions check this box when a minister transfers oversight of their standing out of the region to exclude the minister from clergy listings.