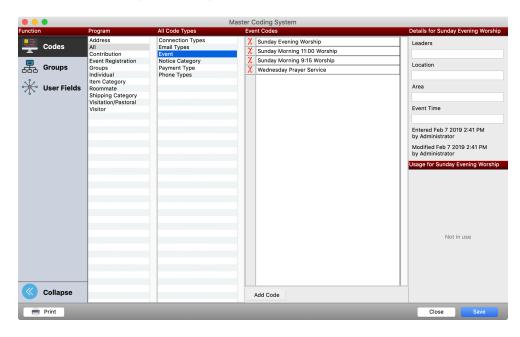

#### ► File ► Master Coding System

Choose Events, click Add under description, and enter all services that convene at the church facility, as well as off-site, such as jail services, nursing home meetings, and satellite worship services.