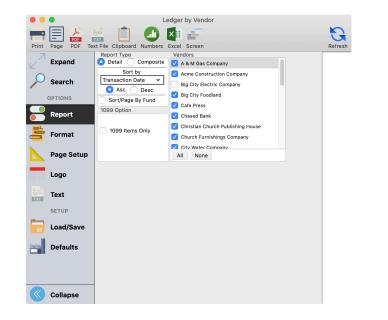

## Activity Reports ▶Reports ▶Ledger Reports ▶Activity

| Check Listing              | Lists Checks by Date range or Check Number range for a selected asset. Select to include<br>Checks, Payroll Check, Journal Entry, Auto Draw, and Custom journal types. Reference #,<br>Transaction Date, Written To, Description, Fund, Account, Amount, and Cleared fields display<br>in Detail or Composite format.                                                                                                                                                                 |
|----------------------------|---------------------------------------------------------------------------------------------------------------------------------------------------------------------------------------------------------------------------------------------------------------------------------------------------------------------------------------------------------------------------------------------------------------------------------------------------------------------------------------|
| Deposit Listing            | Lists Deposits by Transaction Date range for a selected asset. Reference #, Transaction Date, Description, Fund, Account, Amount, and Cleared fields display in Detail or Composite format. Sort by Reference # or Transaction Date.                                                                                                                                                                                                                                                  |
| Daily                      | Lists the Income and/or Expenditures by account for a specific date by entry order. Same information as the Income report and Expenditures report below (if specific date is used), but combined on one report. Transaction, Posting, and Modified dates may be used. Written To, Description, Fund, Account, and Amount fields display.                                                                                                                                              |
| Expenditures               | Lists Expenditures by account for a specific date or by date range. Transaction, Posting, and<br>Modified dates may be used. All Accounts or Selected Accounts may be included. Written To,<br>Description, Fund, Account, and Amount fields display. Sort by Account or Transaction Date.                                                                                                                                                                                            |
| Income                     | Lists Income by account for a specific date or by date range. Transaction, Posting, and<br>Modified dates may be used. All Accounts or Selected Accounts may be included. Written To,<br>Description, Fund, Account, and Amount fields display. Sort by Account or Transaction Date.                                                                                                                                                                                                  |
| Income and<br>Expenditures | Lists Income and Expenditures by account (under Categories/Sub-Categories) for a specific date or by date range. All Accounts or Selected Accounts may be included. Detail or Composite report type options. Totals by Income and Expenditures; option to display Over/Under.                                                                                                                                                                                                         |
| Audit Trail                | Lists each transaction activity (Debits and Credits) including changes by Date or Reference<br># range. All Accounts or Selected Accounts may be included. Reference #, Posted Date,<br>Transaction Date, Check #, Written To/Description, Fund, Account, and Note field display. Also<br>flags deleted entries; the only report that does.                                                                                                                                           |
| Fund Activity              | Lists Fund activity for a date range for selected Funds or for all Funds. Displays Beginning<br>Balance; Income, Expenses, Transfers In and Out for the date range, and Ending Balance.<br>Detail or Composite report type options. Totals by Income and Expenditures; option to dis-<br>play Over/Under.                                                                                                                                                                             |
| Ledger by Accounts         | Lists detailed transaction activity for accounts (Debits and Credits) for a specific date or by date range with period Total. Transaction, Posting, and Modified dates may be used. All Accounts or Selected Accounts may be included. Detail or Composite report type options. Reference #, Date, Check #, Written To, and Description fields display in Detail report type. Sort by Reference #, Transaction Date, or Check #. Use this report to review period posting and totals. |
| Ledger by Vendor           | Lists transaction activity (Debits and Credits) for selected or all Vendors for a specific date<br>or by date range. Transaction, Posting, and Modified dates may be used. All Accounts or<br>Selected Accounts may be included. Detail or Composite report type options. Reference #,<br>Date, Check #, Written To/Description, Fund, and Account fields display in Detail report type.<br>Sort by Reference #, Transaction Date, or Check #. Option to display 1099 Items Only.     |
| Trial Balance              | Lists account activity (Debits and Credits) by Date or Reference #; by specific item or by range.<br>All Accounts or Selected Accounts may be included. Detail or Composite report type options.<br>All Transaction Types, Journal, Check, Deposit, or Bank Charge types may be included. Use this<br>report to verify Debits and Credits are equal; Out of Balance and Void entries will be flagged.                                                                                 |