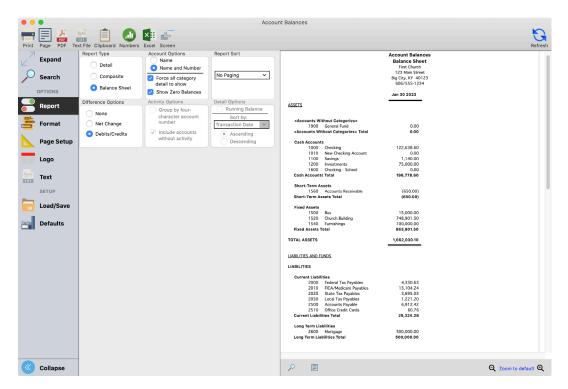

#### ► Reports ► Ledger Reports ► Balance

| Balance Sheet                  | Displays Asset, Liabilities, and Fund balances for a Period Date or a Selected Date in Detail or Composite report type. A Selected Date may be any user defined date.                                                                                                                                                                                                                                                                                                                                                                                                                                   |
|--------------------------------|---------------------------------------------------------------------------------------------------------------------------------------------------------------------------------------------------------------------------------------------------------------------------------------------------------------------------------------------------------------------------------------------------------------------------------------------------------------------------------------------------------------------------------------------------------------------------------------------------------|
| Current Balance<br>Sheet       | Displays Asset, Liabilities, and Fund balances for the current date in Detail or Composite report type.                                                                                                                                                                                                                                                                                                                                                                                                                                                                                                 |
| Account<br>Balances            | Displays account balances for a selected date range, or multiple dates, for All Accounts or Selected<br>Accounts. Detail or Composite report type options. Reference #, Posted Date, Transaction Date,<br>Check #, and Written To/Description, Beginning Balance, and Current Balance fields display in Detail<br>type. Difference Options of None, Net Change, and Debit and Credits available in Composite type. A<br>Balance Sheet with multiple dates may be produced for comparative purposes. Difference Options<br>of None, Net Change, and Credits available in this Balance Sheet report type. |
| Current<br>Account<br>Balances | Displays account balances for the current date for All Accounts or Selected Accounts. Account<br>Type, Account, Description, Beginning Balance, and Current Balance fields display.                                                                                                                                                                                                                                                                                                                                                                                                                     |