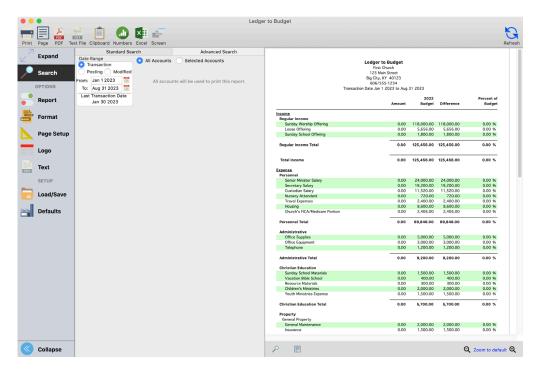

#### Ledger to Budget

#### ▶ Reports ▶ Ledger Reports ▶ Comparison ▶ Ledger to Budget

This report compares actual Ledger amounts to the Budget amounts for All Accounts or Selected Accounts.