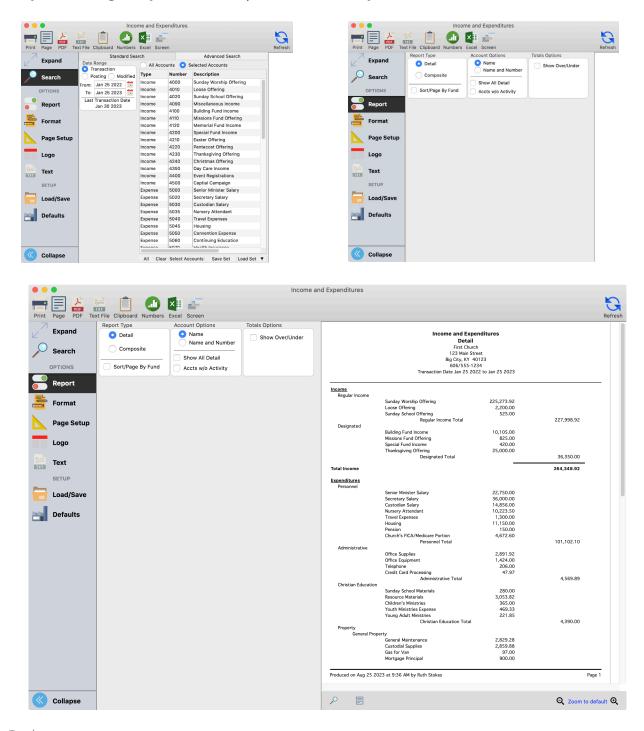

#### **Income and Expenditures**

#### ▶ Reports ▶ Ledger Reports ▶ Activity ▶ Income and Expenditures

When only selected accounts are needed, such as only the expense accounts under the Property category, use the Account Browser, Account Range, or Accounts Sets to make selection quick and easy.