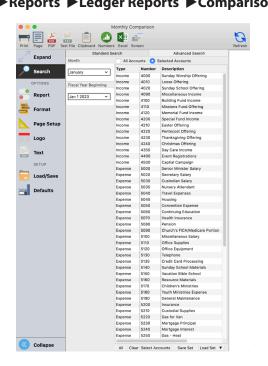

#### **Monthly Comparison**

#### ► Reports ► Ledger Reports ► Comparison ► Monthly Comparison

A broadly used and effective comparative Income and Expense report.

| Page PDF T                            | ext File Clipboard Numbers                                                                                                                                                                       | Excel Scre                  | Υ                                 | v Prior Year                                                                                   |  |  |
|---------------------------------------|--------------------------------------------------------------------------------------------------------------------------------------------------------------------------------------------------|-----------------------------|-----------------------------------|------------------------------------------------------------------------------------------------|--|--|
| Search<br>OPTIONS<br>Report<br>Format | <ul> <li>Monthly Budget</li> <li>Month Actual</li> <li>Bud. vs Act. of Monthly</li> <li>YTD Budget</li> <li>YTD Actual</li> <li>Bud. vs Act. of YTD Bu</li> <li>Bulance of Annual Bud</li> </ul> | idget                       | Display Bu     Display Ar         | ud. vs Act. as %'<br>ud. vs Act. as an Amount<br>inual Balance as %'<br>inual Bal as an Amount |  |  |
| Page Setup<br>Logo                    | Header Options                                                                                                                                                                                   | Alignment<br>Align<br>Align |                                   | Footer Options Date Stamp Time Stamp                                                           |  |  |
| Text<br>SETUP                         | Bold First Page Only                                                                                                                                                                             | 🔵 Facin                     | Right<br>Ig Pages<br>Left 		Right | User Stamp<br>✓ Page Number                                                                    |  |  |
| Load/Save<br>Defaults                 | Font Options<br>Font: Geneva                                                                                                                                                                     | <b>∽</b>                    | Size: 9 🔽                         | Date Format      Aug 25 2023      August 25, 2023                                              |  |  |
|                                       |                                                                                                                                                                                                  |                             |                                   |                                                                                                |  |  |