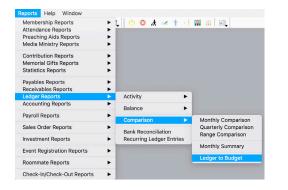

## **Ledger Reports**

### ► Reports ► Ledger Reports

| Ledger Reports             |   | Activity >               | Check Listing                       |
|----------------------------|---|--------------------------|-------------------------------------|
| Accounting Reports         | • | Balance                  | Deposit Listing                     |
| Payroll Reports            | • |                          | Daily                               |
|                            |   | Comparison ►             | Expenditures                        |
| Sales Order Reports        | • | Bank Reconciliation      | Income                              |
| Investment Reports         | • | Recurring Ledger Entries | Income and Expenditure              |
| Event Registration Reports | • |                          | Audit Trail                         |
| Roommate Reports           | • |                          | Fund Activity<br>Ledger by Accounts |
|                            |   |                          | Ledger by Vendor                    |
| Check-In/Check-Out Reports |   |                          | Trial Balance                       |

Ledger Reports provide review reports for Ledger entries completed Daily, or by Date Range.