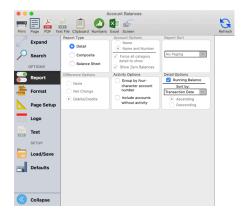

## **Balance Reports**

#### ► Reports ► Ledger Reports ► Balance

| Balance Sheet                  | Displays Asset, Liabilities, and Fund balances for a Period Date or a Selected Date in Detail or Composite report type. A Selected Date may be any user defined date.                                                                                                                                                                                                                                                                                                                                                                                                                                   |
|--------------------------------|---------------------------------------------------------------------------------------------------------------------------------------------------------------------------------------------------------------------------------------------------------------------------------------------------------------------------------------------------------------------------------------------------------------------------------------------------------------------------------------------------------------------------------------------------------------------------------------------------------|
| Current Balance<br>Sheet       | Displays Asset, Liabilities, and Fund balances for the current date in Detail or Composite report type.                                                                                                                                                                                                                                                                                                                                                                                                                                                                                                 |
| Account<br>Balances            | Displays account balances for a selected date range, or multiple dates, for All Accounts or Selected<br>Accounts. Detail or Composite report type options. Reference #, Posted Date, Transaction Date,<br>Check #, and Written To/Description, Beginning Balance, and Current Balance fields display in Detail<br>type. Difference Options of None, Net Change, and Debit and Credits available in Composite type. A<br>Balance Sheet with multiple dates may be produced for comparative purposes. Difference Options<br>of None, Net Change, and Credits available in this Balance Sheet report type. |
| Current<br>Account<br>Balances | Displays account balances for the current date for All Accounts or Selected Accounts. Account<br>Type, Account, Description, Beginning Balance, and Current Balance fields display.                                                                                                                                                                                                                                                                                                                                                                                                                     |