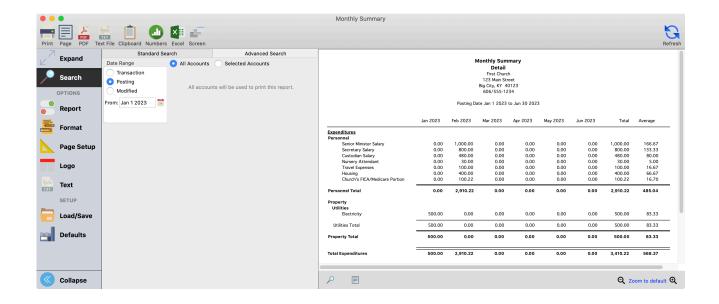

#### **Monthly Summary**

#### ► Reports ► Ledger Reports ► Comparison ► Monthly Summary

Use this report to review month by month income and expenses during the budgeting process. Note the Average column displays the current average receipts and spending amounts; very informative for budgeting and financial analysis.

Monthly Summary Report options:

- Select 6 months or 12 months range
- Automatically calculates Total and Average for range selected
- Select Detail or Composite report type
- Select the beginning date of the report range