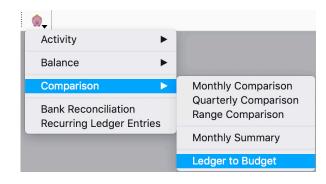

## **Comparison Reports**

## ► Reports ► Ledger Reports ► Comparison

| Monthly<br>Comparison   | Lists Income and Expenditures by account (under Categories/Sub-Categories) for a selected month.<br>Select from 8 amount or comparison fields for the current or prior year. Display the Budget to Actual<br>differences as an Amount or Percent. All Accounts or Selected Accounts may be included. Detail or<br>Composite report type options. Totals by Income and Expenditures; option to display Over/Under. |
|-------------------------|-------------------------------------------------------------------------------------------------------------------------------------------------------------------------------------------------------------------------------------------------------------------------------------------------------------------------------------------------------------------------------------------------------------------|
| Quarterly<br>Comparison | Provides similar output as the Monthly Comparison report but for a quarter (3 months) at a time.                                                                                                                                                                                                                                                                                                                  |
| Range<br>Comparison     | Provides ability to compare Current Year, Last Year, 2 Years Ago, Current YTD, Last YTD, or 2 Years Ago YTD, based on date range. Also provides ability to Show the Average.                                                                                                                                                                                                                                      |
| Monthly<br>Summary      | Lists Income and Expenditures by account (under Categories/Sub-Categories) for a 6-month or 12-month period beginning from a selected date. Transaction, Posting, and Modified beginning dates may be used. All Accounts or Selected Accounts may be included. Detail or Composite report type options. Totals by Income and Expenditures; option to display Over/Under.                                          |
| Ledger to<br>Budget     | Lists Income and Expenditures by account (under Categories/Sub-Categories) for a specific date or by date range. Compares actual Amount to Budget amount and calculates the Difference and Percent of Budget used. All Accounts or Selected Accounts may be included. Detail or Composite report type options. Totals by Income and Expenditures; option to display Over/Under.                                   |

#### Ledger to Budget

#### ▶ Reports ▶ Ledger Reports ▶ Comparison ▶ Ledger to Budget

This report compares actual Ledger amounts to the Budget amounts for All Accounts or Selected Accounts.