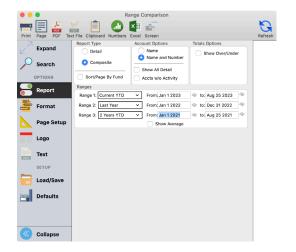

#### **Range Comparison**

#### ► Reports ► Ledger Reports ► Comparison ► Range Comparison

Range Comparison report options:

- Compare one, two, or three ranges
- Range options include Current Year, Last Year, 2 Years Ago, and Custom
- Custom range allows for selection of the same month for the Current Year, Last Year, and 2 Years Ago
- Detail or Composite report types
- Show Average calculates the average amount for the selected range