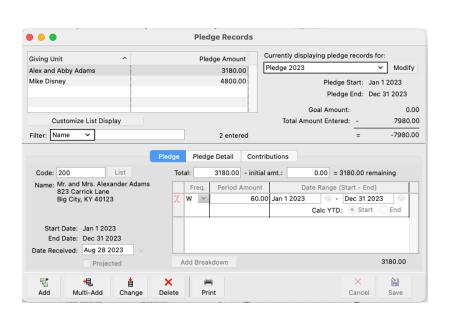

# Entering Pledges ▶Program ▶Contributions ▶Pledge Records

Pledge entry works like Batch Contributions Entry. To enter pledge information, select the desired Pledge Fund from the "Currently displaying pledge records for:" drop list; click either Add or Multi-Add to begin.

A Filter option on the Pledge Record allows you to find specific pledges without scrolling a list. With Name chosen from the drop list, type part of a giver's name and the list above will change dynamically. To view all records, remove any filter information that has been entered.

Data entry options are controlled by the Batch Contributions Entry default preferences. Enter the Giving Unit Code or giver's Name and tab to the Total amount. Enter the total amount of the pledge. **NOTE:** Enter an amount in the "initial amt." field only if the giver is planning on giving an initial amount before the periodic pledges begin.

When entering pledges with a Monthly, Quarterly, Semi-Annual, Annual, or One-Time frequency, you can specify whether the year-to-date calculation should occur at the Start Date or the End Date. CDM+ defaults to the Start Date. For example, an annual pledge of \$520 is entered with the "Calc YTD" set to the Start Date. The Pledge Records window will show a Pledge-to-Date amount of \$520 on January 1st on the Pledge Detail tab and an over/under status of under on the Contributions tab until they contribute \$520. If this same pledge is entered with "Calc YTD" set to End, the giving unit will show a Pledge-to-Date of December 31 and will show the status as over if they contribute prior to December 31. You may change this setting at any time, as needed.