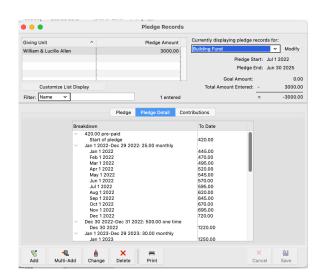

#### **Pledge Example**

The following example highlights the flexibility of pledging in CDM+ Contributions. Capital Campaigns will frequently result in challenging pledge wishes. For example, a member pledges a Total amount of \$3000.00, including \$25 monthly for the first year, \$30 monthly for the second year and \$30 monthly for the third year. Additionally they commit to make a \$500 annual payment at the end of each calendar year.

The illustration below demonstrates how a pledge like this can be handled in CDM+. An initial or down payment of \$420 has been recorded. The first line shows the first year \$25 monthly pledge [Note that the ending date is set back several days prior to the end of the year]. The second line shows the first \$500 annual payment [Note the beginning and ending dates are 2 days apart]. The third line shows the second year \$30 monthly pledge and so on.

| Giving Unit ^                                                                                      | Pledge Amount                                                                    | Currently displaying pledge records for:                                                                                                                                                                                                                                                                                                                                                                                                                                                                                                                                                                                                                                                                                                                                                                                                                                                                                                                                                                                                                                                                                                                                                                                                                |
|----------------------------------------------------------------------------------------------------|----------------------------------------------------------------------------------|---------------------------------------------------------------------------------------------------------------------------------------------------------------------------------------------------------------------------------------------------------------------------------------------------------------------------------------------------------------------------------------------------------------------------------------------------------------------------------------------------------------------------------------------------------------------------------------------------------------------------------------------------------------------------------------------------------------------------------------------------------------------------------------------------------------------------------------------------------------------------------------------------------------------------------------------------------------------------------------------------------------------------------------------------------------------------------------------------------------------------------------------------------------------------------------------------------------------------------------------------------|
| William & Lucille Allen                                                                            | 3000.00                                                                          | Building Fund V Modify                                                                                                                                                                                                                                                                                                                                                                                                                                                                                                                                                                                                                                                                                                                                                                                                                                                                                                                                                                                                                                                                                                                                                                                                                                  |
|                                                                                                    |                                                                                  | Pledge Start: Jul 1 2022                                                                                                                                                                                                                                                                                                                                                                                                                                                                                                                                                                                                                                                                                                                                                                                                                                                                                                                                                                                                                                                                                                                                                                                                                                |
|                                                                                                    |                                                                                  | Pledge End: Jun 30 2025                                                                                                                                                                                                                                                                                                                                                                                                                                                                                                                                                                                                                                                                                                                                                                                                                                                                                                                                                                                                                                                                                                                                                                                                                                 |
|                                                                                                    |                                                                                  | Goal Amount: 0.0                                                                                                                                                                                                                                                                                                                                                                                                                                                                                                                                                                                                                                                                                                                                                                                                                                                                                                                                                                                                                                                                                                                                                                                                                                        |
| Customize List Display                                                                             | 1                                                                                | Total Amount Entered: - 3000.0                                                                                                                                                                                                                                                                                                                                                                                                                                                                                                                                                                                                                                                                                                                                                                                                                                                                                                                                                                                                                                                                                                                                                                                                                          |
|                                                                                                    |                                                                                  |                                                                                                                                                                                                                                                                                                                                                                                                                                                                                                                                                                                                                                                                                                                                                                                                                                                                                                                                                                                                                                                                                                                                                                                                                                                         |
| Filter: Name 🗸                                                                                     | 1 entered                                                                        | = -3000.0                                                                                                                                                                                                                                                                                                                                                                                                                                                                                                                                                                                                                                                                                                                                                                                                                                                                                                                                                                                                                                                                                                                                                                                                                                               |
| Name: William & Lucille Allen<br>1674 Stevens Lane                                                 | Freq. Period Amount                                                              | Date Range (Start - End)                                                                                                                                                                                                                                                                                                                                                                                                                                                                                                                                                                                                                                                                                                                                                                                                                                                                                                                                                                                                                                                                                                                                                                                                                                |
|                                                                                                    | Freq. Period Amount                                                              | Date Range (Start - End)                                                                                                                                                                                                                                                                                                                                                                                                                                                                                                                                                                                                                                                                                                                                                                                                                                                                                                                                                                                                                                                                                                                                                                                                                                |
|                                                                                                    |                                                                                  |                                                                                                                                                                                                                                                                                                                                                                                                                                                                                                                                                                                                                                                                                                                                                                                                                                                                                                                                                                                                                                                                                                                                                                                                                                                         |
| Big City, KY 40123                                                                                 | X м ⊻ 25.0                                                                       |                                                                                                                                                                                                                                                                                                                                                                                                                                                                                                                                                                                                                                                                                                                                                                                                                                                                                                                                                                                                                                                                                                                                                                                                                                                         |
|                                                                                                    |                                                                                  | Calc YTD:  Start  End                                                                                                                                                                                                                                                                                                                                                                                                                                                                                                                                                                                                                                                                                                                                                                                                                                                                                                                                                                                                                                                                                                                                                                                                                                   |
|                                                                                                    | χ         M         ≤         25.0           χ         O         ≤         500.0 | Calc YTD:         Start         End           0         Dec 30 2022         -         Dec 31 2022         >>>>>>>>>>>>>>>>>>>>>>>>>>>>                                                                                                                                                                                                                                                                                                                                                                                                                                                                                                                                                                                                                                                                                                                                                                                                                                                                                                                                                                                                                                                                                                                  |
| Big City, KY 40123                                                                                 | χο <u>500.0</u>                                                                  | Calc YTD:         Start         End           0         Dec 30 2022         -         Dec 31 2022         Start         End           Calc YTD:         Image: Start         Image: Start         End                                                                                                                                                                                                                                                                                                                                                                                                                                                                                                                                                                                                                                                                                                                                                                                                                                                                                                                                                                                                                                                   |
| Big City, KY 40123<br>Start Date: Jan 1 2022<br>End Date: Dec 31 2024                              |                                                                                  | Calc YTD:         Start         End           0         Dec 30 2022         -         Dec 31 2022         Start         Calc YTD:         Start         End                                                                                                                                                                                                                                                                                                                                                                                                                                                                                                                                                                                                                                                                                                                                                                                                                                                                                                                                                                                                                                                                                             |
| Big City, KY 40123<br>Start Date: Jan 1 2022<br>End Date: Dec 31 2024                              | χο <u>500.0</u>                                                                  | Calc YTD:         Start         End           0         Dec 30 2022         -         Dec 31 2022         Start         Calc YTD:         Start         End                                                                                                                                                                                                                                                                                                                                                                                                                                                                                                                                                                                                                                                                                                                                                                                                                                                                                                                                                                                                                                                                                             |
| Big City, KY 40123<br>Start Date: Jan 1 2022<br>End Date: Dec 31 2024<br>Date Received: Oct 4 2022 | χ ο ∨ 500.0<br>χ м ∨ 30.0                                                        | Calc YTD:         Start         End           00         Dec 30 2022         -         Dec 31 2022         Start         End           00         Calc YTD:         Start         End         End         Dec 31 2022         Start         End           00         Jan 1 2023         -         Dec 29 2023         Start         S |