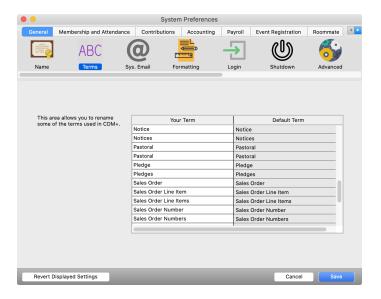

# **Pledge Preferences**

CDM+ provides the option of defining the terminology an orgniazation uses for Pledges. Some organizations refer to pledges as Estimates, Promises, or Faith Commitments. Your choice will be set up under System Preferences.

#### **CDM+ (macOS)/File (Windows) Preferences CDM+ System General** tab

Enter the appropriate singular and plural terms to use when referring to a pledge.

We use the Default Term Pledge in this class and the CDM+ Contributions online manual.