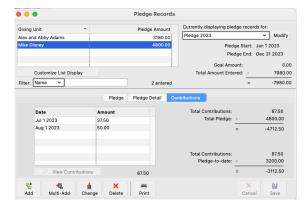

The Pledge Detail tab shows the year-to-date calculations that CDM+ will use in reporting.

The Contributions tab shows each gift given to the pledged fund and a summary of pledge-to-giving totals.