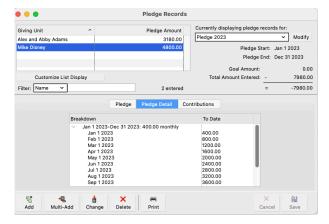

The Pledge Detail tab shows the year-to-date calculations that CDM+ will use in reporting.

The Contributions tab shows each gift given to the pledged fund and a summary of pledge-to-giving totals.

The Pledge Detail tab of the Pledge Entry screen presents a chronological display of how these various pledge frequencies and dates will actually calculate.