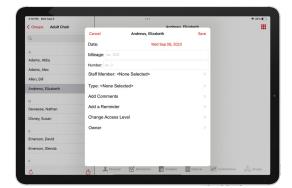

# To Add a Record

Tap either the blue Add New Visitation Record or Create New Visitation Record button.

On iOS, a popover will appear. On Android, the area will change.

On this screen you can alter all, some or none of the options present. To save the visitation record, tap the **Save** button.

To change the **Number** or **Mileage** of the Visit, tap into their respective input fields.

To change the staff person associated with this record, tap the **Staff Member** button and a list of staff positions will appear. You may select one or none.

To change the type associated with this record, tap the type button and a list of types of visitation will appear. Again, you may select one or none.

To add a comment to the visitation record, select **Comment**. Here you may enter a message about the visitation. When you are finished entering the message, tap **Save**.