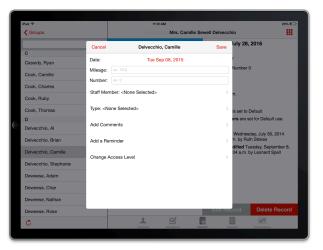

# To Add a Record

Tap either the blue Add New Visitation Record or Create New Visitation Record button.

On iOS, a popover will appear. On Android, the area will change.

On this screen you can alter all, some or none of the options present. To save the visitation record, tap the **Save** button.

The visitation date is always preset to today's date, if you want to change this, tap inside the field for iOS and with the date picker that shows up, choose the preferred date, then tap **Save Date**. On Android, tap the **Edit Date** button and a pop-up will appear with a calendar. Select the date you desire and tap **Done**.

To change the **Number** or **Mileage** of the Visit, tap into their respective input fields.

To change the staff person associated with this record, tap the **Staff Member** button and a list of staff positions will appear. You may select one or none.

To change the type associated with this record, tap the type button and a list of types of visitation will appear. Again, you may select one or none.

To add a comment to the visitation record, select **Comment**. Here you may enter a message about the visitation. When you are finished entering the message, tap **Save**.