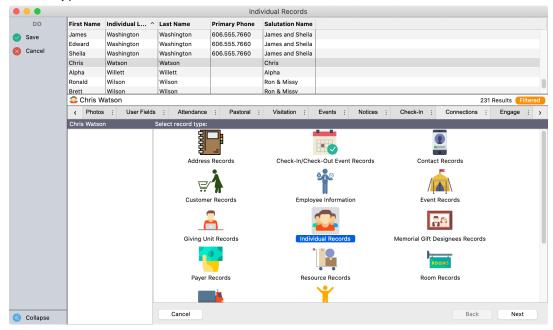

3. Select the type of connection to add, in this instance, "Individual Records"

4. Locate the individual to connect.

|        |             |              |                     | Ind           | lividual Records      |                                    |                   |
|--------|-------------|--------------|---------------------|---------------|-----------------------|------------------------------------|-------------------|
| DO     | First Name  | Individual L | ^ Last Name         | Primary Phone | Salutation Name       |                                    |                   |
| Save   | Stacy       | Washington   | Washington          | 606.555.7660  | James and Sheila      |                                    |                   |
|        | James       | Washington   | Washington          | 606.555.7660  | James and Sheila      |                                    |                   |
| Cancel | Edward      | Washington   | Washington          | 606.555.7660  | James and Sheila      |                                    |                   |
|        | Sheila      | Washington   | Washington          | 606.555.7660  | James and Sheila      |                                    |                   |
|        | Chris       | Watson       | Watson              |               | Chris                 |                                    |                   |
|        | Alpha       | Willett      | Willett             |               | Alpha                 |                                    |                   |
|        | Ronald      | Wilson       | Wilson              |               | Ron & Missv           |                                    |                   |
|        | 🔒 Chris W   | Vatson       |                     |               |                       | 2                                  | 231 Results Filte |
|        | < Photos    | s : User Fi  | ields : Attendan    | ce : Pastoral | : Visitation : Events | : Notices : Check-In : Connections | Engage :          |
|        | Chris Watso | n            | Find records where: |               |                       |                                    |                   |
|        |             |              | Find records where  | ast Name      | ✓ equal to            | Grundy Find Advanced Find          | SHOW              |
|        |             |              | First Name          |               | ^ Last Name           | Phone Number                       | * All             |
|        |             |              |                     |               |                       |                                    |                   |
|        |             |              | Mabel               |               | Grundy                | 859.555.8912                       | 🔎 Find            |
|        |             |              |                     |               |                       |                                    | 🚡 Searches        |
|        |             |              |                     |               |                       |                                    | DO                |
|        |             |              |                     |               |                       |                                    |                   |
|        |             |              |                     |               |                       |                                    | 🕂 Add             |
|        |             |              |                     |               |                       |                                    | Select            |
|        |             |              |                     |               |                       |                                    | -                 |
|        |             |              |                     |               |                       |                                    |                   |
|        |             |              |                     |               |                       |                                    | 🚫 Back            |
|        |             |              |                     |               |                       |                                    | Back<br>GO        |
|        |             |              |                     |               |                       |                                    | GO                |
|        |             |              |                     |               |                       |                                    | -                 |
|        |             |              |                     |               |                       |                                    | GO                |
|        |             |              |                     |               |                       |                                    | GO                |
|        |             |              |                     |               |                       |                                    | GO                |
|        |             |              |                     |               |                       |                                    | GO                |

- 5. After selecting an individual, click Next in the lower right hand corner.
- 6. Enter or use the dropdown arrow to choose the connection code to use.

|        |            |                 |                      | Ind             | ividual Records  |          |           |            |               |                 |
|--------|------------|-----------------|----------------------|-----------------|------------------|----------|-----------|------------|---------------|-----------------|
| DO     | First Name | Individual L ^  | Last Name            | Primary Phone   | Salutation Name  |          |           |            |               |                 |
| Save   | Stacy      | Washington      | Washington           | 606.555.7660    | James and Sheila |          |           |            |               |                 |
| ouve   | James      | Washington      | Washington           | 606.555.7660    | James and Sheila |          |           |            |               |                 |
| Cancel | Edward     | Washington      | Washington           | 606.555.7660    | James and Sheila |          |           |            |               |                 |
|        | Sheila     | Washington      | Washington           | 606.555.7660    | James and Sheila |          |           |            |               |                 |
|        | Chris      | Watson          | Watson               |                 | Chris            |          |           |            |               |                 |
|        | Alpha      | Willett         | Willett              |                 | Alpha            |          |           |            |               |                 |
|        | Ronald     | Wilson          | Wilson               |                 | Ron & Missv      |          |           |            |               |                 |
|        | 😂 Chris V  | Vatson          |                      |                 |                  |          |           |            | 231 F         | Results Filtere |
|        | < Photo    | s : User Fields | : Attendance         | : Pastoral :    | Visitation :     | Events : | Notices : | Check-In : | Connections : | Engage :        |
|        | Chris Wats | on Sele         | ct Connection type   | :               |                  |          |           |            |               |                 |
|        |            |                 |                      |                 |                  |          |           |            |               |                 |
|        |            | Mabe            | el Grundy is Chris V | Vatson's Grandm | other 🗸 🗸        |          |           |            |               |                 |
|        |            |                 |                      | oranam.         | ounor            |          |           |            |               |                 |
|        |            |                 |                      |                 |                  |          |           |            |               |                 |
|        |            |                 |                      |                 |                  |          |           |            |               |                 |
|        |            |                 |                      |                 |                  |          |           |            |               |                 |
|        |            |                 |                      |                 |                  |          |           |            |               |                 |
|        |            |                 |                      |                 |                  |          |           |            |               |                 |
|        |            |                 |                      |                 |                  |          |           |            |               |                 |
|        |            |                 |                      |                 |                  |          |           |            |               |                 |
|        |            |                 |                      |                 |                  |          |           |            |               |                 |
|        |            |                 |                      |                 |                  |          |           |            |               |                 |
|        |            |                 |                      |                 |                  |          |           |            |               |                 |
|        |            |                 |                      |                 |                  |          |           |            |               |                 |
|        |            |                 |                      |                 |                  |          |           |            |               |                 |
|        |            |                 |                      |                 |                  |          |           |            |               |                 |
|        |            |                 |                      |                 |                  |          |           |            |               |                 |