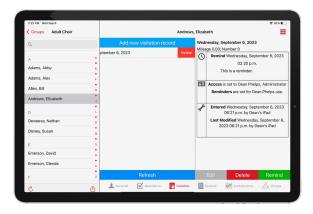

Any visitation records you have permission to view will display by date, with a blue **Add New Visitation Record** button at the top.

If there are no Visitation Records (or, at least, any to which you have access) for this individual, the screen will read "No Visitation records found" and a blue **Create New Visitation Record** button.

# **To View a Record**

When you have access to existing visitation records for an individual, tapping the **Visitation** tab will display a list of those records. The list will contain the date of the visitation, the staff member that made the visitation record (if set), the type of visitation (if set), and a clock icon if the visitation record has a reminder that is set for today or later.

Tap on a record and it will appear in the detail view with all the information associated with that record. **NOTE:** Records are viewable only to those that have access to the record, or have created it.