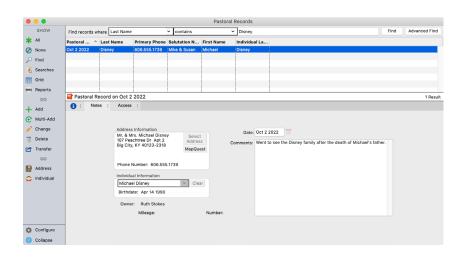

|                                                          | • • •       |                          |                                        |                 | Visitatio        | on Records                   |                              |                                 |          |
|----------------------------------------------------------|-------------|--------------------------|----------------------------------------|-----------------|------------------|------------------------------|------------------------------|---------------------------------|----------|
| Visitation Records may also                              | SHOW        | Visitat ^                | First Name                             | Individual Last | . Last Name      | Primary Phone                | Salutation Name              |                                 |          |
|                                                          | 🗶 All       | Oct 5 2020               | Susan                                  | Disney          | Disney           | 606.555.1739                 | Mike & Susan                 |                                 |          |
| be used to track Volunteer                               | None        | Feb 23 2021              |                                        | Disney          | Disney           | 606.555.1739                 | Mike & Susan                 |                                 |          |
|                                                          | ~           | Oct 2 2021<br>May 7 2022 | Michael                                | Disney          | Disney<br>Disney | 606.555.1739<br>606.555.1739 | Mike & Susan<br>Mike & Susan |                                 |          |
| hours worked.                                            | > Find      | Aug 12 2022              | Susan                                  | Disney          | Disney           | 606.555.1739                 | Mike & Susan                 |                                 | -        |
|                                                          | 🛃 Searches  | Oct 2 2022               |                                        | Disney          | Disney           | 606.555.1739                 | Mike & Susan                 |                                 |          |
|                                                          | Grid        | Feb 7 2023               |                                        | Deweese         | Deweese          | 606.555.0104                 | Nathan and Cha               |                                 |          |
|                                                          | Reports     | Mar 7 2023               | Charlotte                              | Deweese         | Deweese          | 606.555.0104                 | Nathan and Cha               |                                 |          |
|                                                          | DO          | 👄 Visitati               | on Record on O                         | ct 2 2022       |                  |                              |                              | 12 Results 🧧                    | Filtered |
| If a state to see the second second second second second | + Add       | 0 :                      | Notes : Acce                           | ISS :           |                  |                              |                              |                                 |          |
| If a visit is made to only one member of                 |             |                          |                                        |                 |                  |                              |                              |                                 |          |
| the femally did the device encourbest                    | 🕀 Multi-Add |                          | Address Informatic                     |                 |                  |                              |                              |                                 |          |
| the family, click the down arrow beside                  | 🥜 Change    | i i                      | Mr. & Mrs. Michae                      | Disney Se       | Date: O          | let 2 2022 📅 S               | taff: Assistant Ministe      | r 🗸 Type: General Pastoral Ca 🗸 |          |
| the Individual Information field and                     | T Delete    |                          | 107 Peachtree Dr<br>Big City, KY 40123 | Apt 2 Add       | Iress            | Comments: Ar                 | niversary of his fathe       | r's death.                      |          |
|                                                          | 👩 Transfer  |                          |                                        | Map             | Quest            |                              |                              |                                 |          |
| make your selection.                                     | GO          |                          |                                        |                 |                  |                              |                              |                                 |          |
| make your selection.                                     | Address     |                          | Phone Number: 6                        | 06.555.1739     |                  |                              |                              |                                 |          |
|                                                          | Individual  | 1 2                      | Individual Informat                    | ion             |                  | Reminder Date: Se            | p 25 2022                    | Time: 10 2 : 00 2 AM 2          |          |
| <b>NOTE:</b> You can rename "Mileage"                    | individual  |                          | Michael Disney                         | ~ (             | Clear            | Reminder Memo                |                              |                                 |          |
| 5                                                        |             |                          | Birthdate: Apr 14                      | 1990            |                  |                              |                              |                                 |          |
| and "Number" under CDM+ System                           |             | 0                        | wner: Ruth Stoke                       | s               |                  |                              |                              |                                 |          |
| •                                                        |             | N                        | tileage: 20.00                         | Number: 1       |                  |                              |                              |                                 |          |
| Preferences Membership and                               |             |                          | -                                      |                 |                  |                              |                              |                                 |          |
| •                                                        | Configure   |                          |                                        |                 |                  |                              |                              |                                 |          |
| Attendance tab Fields icon                               | Collapse    |                          |                                        |                 |                  |                              |                              |                                 |          |
|                                                          | - conapse   |                          |                                        |                 |                  |                              |                              |                                 |          |

NOTE: You o and "Number Preferences Attendance Visitation Fields radio button. Click on the Access tab to change the access options for a specific entry; the default settings will appear. Selecting Private will allow this record to only be viewed by the user who entered it. Public will make it available to all users. Click on Selected to give limited access to persons other than your default choices.