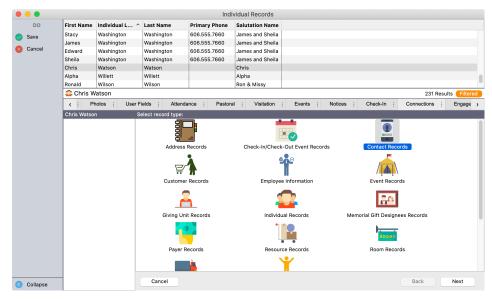

#### ▶ Program ▶ Membership ▶ Individual Records ▶ Connections Tab

After locating the individual for whom you would like to create a connection:

- 1. Change Record (located on left hand side)
- 2. New (located under the individuals name)

| •••      |                   |                |              | Indi          | vidual Records   |          |           |            |             |                     |
|----------|-------------------|----------------|--------------|---------------|------------------|----------|-----------|------------|-------------|---------------------|
| DO       | First Name        | Individual L ^ | Last Name    | Primary Phone | Salutation Name  |          |           |            |             |                     |
| Save     | Stacy             | Washington     | Washington   | 606.555.7660  | James and Sheila |          |           |            |             |                     |
|          | James             | Washington     | Washington   | 606.555.7660  | James and Sheila |          |           |            |             |                     |
| 🔀 Cancel | Edward            | Washington     | Washington   | 606.555.7660  | James and Sheila |          |           |            |             |                     |
|          | Sheila            | Washington     | Washington   | 606.555.7660  | James and Sheila |          |           |            |             |                     |
|          | Chris             | Watson         | Watson       |               | Chris            |          |           |            |             |                     |
|          | Alpha             | Willett        | Willett      |               | Alpha            |          |           |            |             |                     |
|          | Ronald            | Wilson         | Wilson       |               | Ron & Missv      | <u> </u> |           |            |             |                     |
|          | 😂 Chris W         | /atson         |              |               |                  |          |           |            | 2           | 31 Results Filtered |
|          | Photos     Photos | : User Fields  | : Attendance | : Pastoral :  | Visitation :     | Events : | Notices : | Check-In : | Connections | : Engage : >        |
|          | Chris Watso       | n              |              |               |                  |          |           |            |             |                     |
|          |                   |                |              |               |                  |          |           |            |             |                     |
|          |                   |                |              |               |                  |          |           |            |             |                     |
|          |                   |                |              |               |                  |          |           |            |             |                     |
|          |                   |                |              |               |                  |          |           |            |             |                     |
|          |                   |                |              |               |                  |          |           |            |             |                     |
|          |                   |                |              |               |                  |          |           |            |             |                     |
|          |                   |                |              |               |                  |          |           |            |             |                     |
|          |                   |                |              |               |                  |          |           |            |             |                     |

3. Select the type of connection to add, in this instance, "Individual Records"

4. Locate the individual to connect.

|        |             |              |                     | Ind           | lividual Records      |                                    |                   |
|--------|-------------|--------------|---------------------|---------------|-----------------------|------------------------------------|-------------------|
| DO     | First Name  | Individual L | ^ Last Name         | Primary Phone | Salutation Name       |                                    |                   |
| Save   | Stacy       | Washington   | Washington          | 606.555.7660  | James and Sheila      |                                    |                   |
|        | James       | Washington   | Washington          | 606.555.7660  | James and Sheila      |                                    |                   |
| Cancel | Edward      | Washington   | Washington          | 606.555.7660  | James and Sheila      |                                    |                   |
|        | Sheila      | Washington   | Washington          | 606.555.7660  | James and Sheila      |                                    |                   |
|        | Chris       | Watson       | Watson              |               | Chris                 |                                    |                   |
|        | Alpha       | Willett      | Willett             |               | Alpha                 |                                    |                   |
|        | Ronald      | Wilson       | Wilson              |               | Ron & Missv           |                                    |                   |
|        | 🔒 Chris W   | Vatson       |                     |               |                       | 2                                  | 231 Results Filte |
|        | < Photos    | s : User Fi  | ields : Attendan    | ce : Pastoral | : Visitation : Events | : Notices : Check-In : Connections | Engage :          |
|        | Chris Watso | n            | Find records where: |               |                       |                                    |                   |
|        |             |              | Find records where  | ast Name      | ✓ equal to            | Grundy Find Advanced Find          | SHOW              |
|        |             |              | First Name          |               | ^ Last Name           | Phone Number                       | * All             |
|        |             |              |                     |               |                       |                                    |                   |
|        |             |              | Mabel               |               | Grundy                | 859.555.8912                       | 🔎 Find            |
|        |             |              |                     |               |                       |                                    | 🚡 Searches        |
|        |             |              |                     |               |                       |                                    | DO                |
|        |             |              |                     |               |                       |                                    |                   |
|        |             |              |                     |               |                       |                                    | 🕂 Add             |
|        |             |              |                     |               |                       |                                    | Select            |
|        |             |              |                     |               |                       |                                    | -                 |
|        |             |              |                     |               |                       |                                    |                   |
|        |             |              |                     |               |                       |                                    | 🚫 Back            |
|        |             |              |                     |               |                       |                                    | Back<br>GO        |
|        |             |              |                     |               |                       |                                    | GO                |
|        |             |              |                     |               |                       |                                    | -                 |
|        |             |              |                     |               |                       |                                    | GO                |
|        |             |              |                     |               |                       |                                    | GO                |
|        |             |              |                     |               |                       |                                    | GO                |
|        |             |              |                     |               |                       |                                    | GO                |