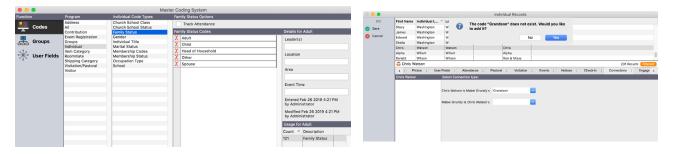

#### ► File ► Master Coding System ► Codes tab ► Individual

Inside Master Coding a list of connection types can be created and used across all connection records. Codes can also be created and added to Master Coding as connections are being created.

- 5. After selecting an individual, click Next in the lower right hand corner.
- 6. Enter or use the dropdown arrow to choose the connection code to use.

|        |            |                 |                      | Ind             | ividual Records  |          |           |            |               |                 |
|--------|------------|-----------------|----------------------|-----------------|------------------|----------|-----------|------------|---------------|-----------------|
| DO     | First Name | Individual L ^  | Last Name            | Primary Phone   | Salutation Name  |          |           |            |               |                 |
| Save   | Stacy      | Washington      | Washington           | 606.555.7660    | James and Sheila |          |           |            |               |                 |
| ouve   | James      | Washington      | Washington           | 606.555.7660    | James and Sheila |          |           |            |               |                 |
| Cancel | Edward     | Washington      | Washington           | 606.555.7660    | James and Sheila |          |           |            |               |                 |
|        | Sheila     | Washington      | Washington           | 606.555.7660    | James and Sheila |          |           |            |               |                 |
|        | Chris      | Watson          | Watson               |                 | Chris            |          |           |            |               |                 |
|        | Alpha      | Willett         | Willett              |                 | Alpha            |          |           |            |               |                 |
|        | Ronald     | Wilson          | Wilson               |                 | Ron & Missv      |          |           |            |               |                 |
|        | 😂 Chris V  | Vatson          |                      |                 |                  |          |           |            | 231 F         | Results Filtere |
|        | < Photo    | s : User Fields | : Attendance         | : Pastoral :    | Visitation :     | Events : | Notices : | Check-In : | Connections : | Engage :        |
|        | Chris Wats | on Sele         | ct Connection type   | :               |                  |          |           |            |               |                 |
|        |            |                 |                      |                 |                  |          |           |            |               |                 |
|        |            | Mabe            | el Grundy is Chris V | Vatson's Grandm | other 🗸 🗸        |          |           |            |               |                 |
|        |            |                 |                      | oranam.         | ounor            |          |           |            |               |                 |
|        |            |                 |                      |                 |                  |          |           |            |               |                 |
|        |            |                 |                      |                 |                  |          |           |            |               |                 |
|        |            |                 |                      |                 |                  |          |           |            |               |                 |
|        |            |                 |                      |                 |                  |          |           |            |               |                 |
|        |            |                 |                      |                 |                  |          |           |            |               |                 |
|        |            |                 |                      |                 |                  |          |           |            |               |                 |
|        |            |                 |                      |                 |                  |          |           |            |               |                 |
|        |            |                 |                      |                 |                  |          |           |            |               |                 |
|        |            |                 |                      |                 |                  |          |           |            |               |                 |
|        |            |                 |                      |                 |                  |          |           |            |               |                 |
|        |            |                 |                      |                 |                  |          |           |            |               |                 |
|        |            |                 |                      |                 |                  |          |           |            |               |                 |
|        |            |                 |                      |                 |                  |          |           |            |               |                 |
|        |            |                 |                      |                 |                  |          |           |            |               |                 |