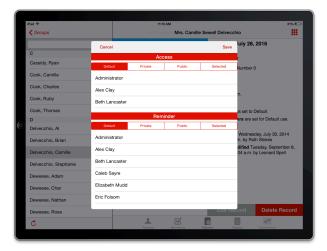

To change the access level for either viewing or reminders, tap the **Change Access Level** button. Here you may select from Default, Private, Public, or Selected for both Access or Reminder. Access and reminder are always enabled for the creator of the record, for other users, a green check mark will appear next to their names if they are selected.

Default reflects the defaults set for the user here:

► CDM+(macOS)/File(Windows) ► Preferences

CDM+ User
 Membership and Attendance
 Visitation

If a user is selected by Default, they will have a green check mark next to his/her name.

Private is restricted to the user who creates the record. In this case, no other users will be selected.

Public is set for everyone, including the creator of the record. In this case, everyone has green check marks.

Selected allows you to select who gets access. Simply tap on each user to whom you want to give viewing access and a green check mark will appear.

Setting Reminder access is the same process. **NOTE: Access** and **Reminder** are separate, so you must set both.