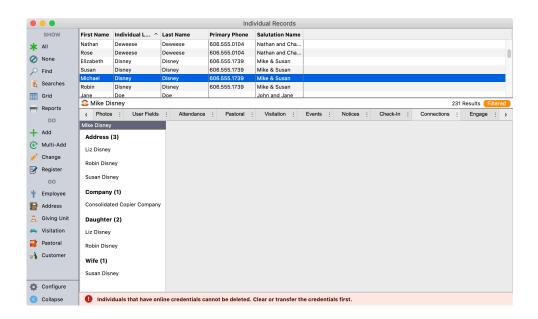

# Connections

Throughout the program, there is a tab called "Connections". Under the Connections Tab, the last tab inside the Individual Record, other records in CDM+ can be linked to track relationships.

# **Individual Record Connections**

Relationships among individual records can easily be tracked and linked giving the user the ability to click and expand records to reveal the "web" of connections.

A few examples of individual Connections (Codes) could be: